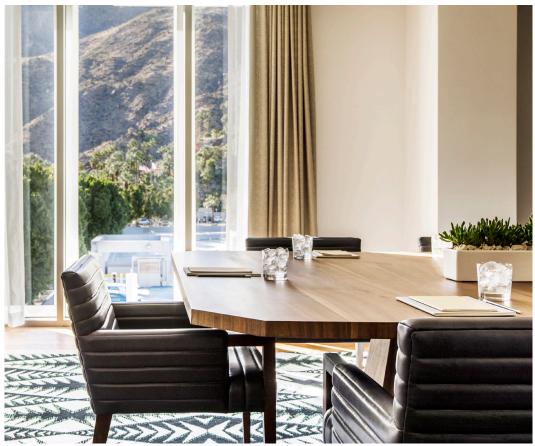

### **Meetings & Events**

Just as our desert locale is out of the ordinary, so are our spaces. The meeting and event spaces of Kimpton Rowan Palm Springs Hotel are set apart by a unique, stylish interiors that play on the natural landscape just beyond our walls providing ample inspiration and refinement to any business affair. From large corporate meetings to board retreats, the thoughtful complement of the acquiescent indoor space, the exquisite outdoor venues and unsurpassed culinary expertise deliver an unforgettable sensory experience for all.

- 153 sophisticated, design savvy guestrooms including 15 King Spa rooms, 3 one-bedroom suites and the Arlo Presidential Suite
- Indoor and outdoor rooftop terrace with private event space, restaurant and three bars
- 5,109 square feet of inspiring indoor meeting and event space
- 11,432 square feet of breathtaking outdoor event space with stunning views of the majestic San Jacinto mountains
- · Juniper Table café
- Window Bar
- 4 Saints rooftop restaurant
- High Bar rooftop bar and lounge
- 24 hour Fitness Center
- Valet Parking
- · High speed WiFi internet access
- Wellness amenities including in-room spa services, yoga classes and public bicycles
- Sunrise coffee and tea bar
- Hosted sunset social hour
- Pet friendly
- Rooftop cabanas