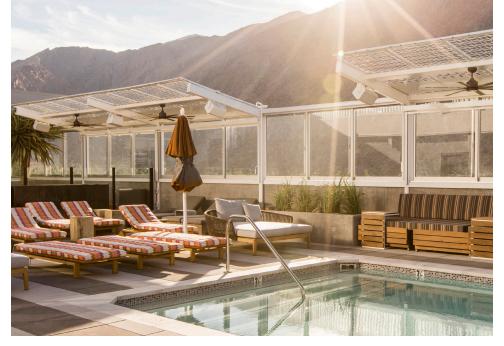

## It's Time to Make Your Move

An ethereal desert beauty permeates every experience at Kimpton Rowan Palm Springs Hotel, where urban enchantments meet epic scenery. The 153 soothing, spacious guestrooms and suites offer a restorative retreat. Whether you're in need for a reboot or in search of adventure; you are destined for a heady love affair with the storied, chic city of Palm Springs. Greet your day with anticipation and fresh fare at Juniper Table and let the exploration begin! Wander up to the rooftop deck and discover our one-of-a-kind pool, High Bar and our intimate restaurant Four Saints for astonishing views, brilliant sunsets, mouthwatering bites and masterful cocktails. From vista points like our refreshing rooftop deck or the two-story cinematic window in the lobby, the views are stunning and unsurpassed. Embrace our desert dreamland.

- 153 sophisticated, design savvy guestrooms including 15 King Spa rooms, 3 one-bedroom suites and the Arlo Presidential Suite
- Indoor and outdoor rooftop terrace with private event space, restaurant and three bars
- 5,109 square feet of inspiring indoor meeting and event space
- 11,432 square feet of breathtaking outdoor event space with stunning views of the majestic San Jacinto mountains
- · Juniper Table café
- Window Bar
- 4 Saints rooftop restaurant
- High Bar rooftop bar and lounge
- 24 hour Fitness Center
- Valet Parking
- · High speed WiFi internet access
- Wellness amenities including in-room spa services, yoga classes and public bicycles
- Sunrise coffee and tea bar
- Hosted sunset social hour
- Pet friendly
- Rooftop cabanas